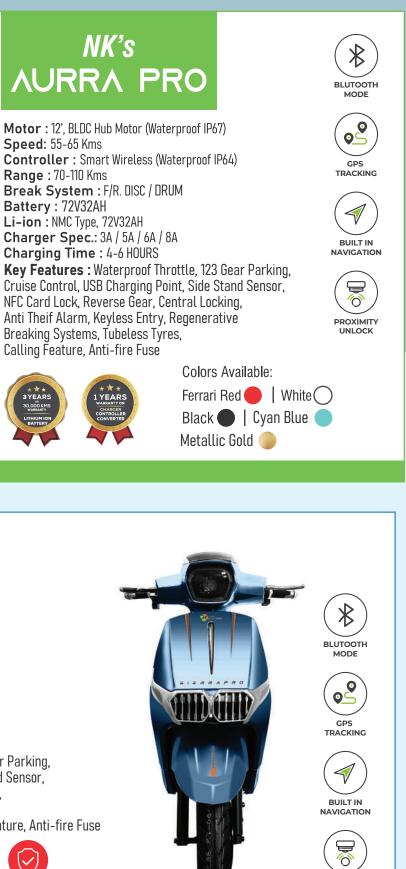

## NK's HURRICANE

Motor: 72V. 5000W BLDC Hub Motor (Waterproof) **Speed**: 80-110Kms Controller : 72V 150A Smart Wireless (Waterproof) **Range**: 100-140Kms Break System : F/R: DISC / DISC Battery : Li-ion NMC Type, 72v45Ah | 72v55Ah Charger Spec.: 15A **Charging Time :** 4-5 HOURS Key Features : Waterproof Throttle, 123 Gear Parking, Cruise Control, USB Charging Point, Side Stand Sensor, NFC Card Lock, Reverse Gear, Central Locking, Anti Theif Alarm, Keyless Entry, Regenerative Breaking Systems, Tubeless Tyres, Calling Feature, Anti-fire Fuse