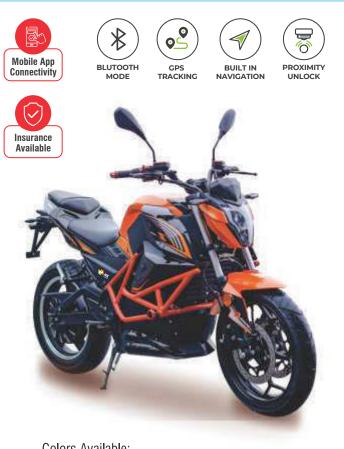

## NK's HURRICANE

Motor: 72V. 5000W BLDC Hub Motor (Waterproof) **Speed**: 80-110Kms Controller : 72V 150A Smart Wireless (Waterproof) **Range**: 100-140Kms Break System : F/R: DISC / DISC Battery : Li-ion NMC Type, 72v45Ah | 72v55Ah Charger Spec.: 15A **Charging Time :** 4-5 HOURS Key Features : Waterproof Throttle, 123 Gear Parking, Cruise Control, USB Charging Point, Side Stand Sensor, NFC Card Lock, Reverse Gear, Central Locking, Anti Theif Alarm, Keyless Entry, Regenerative Breaking Systems, Tubeless Tyres, Calling Feature, Anti-fire Fuse