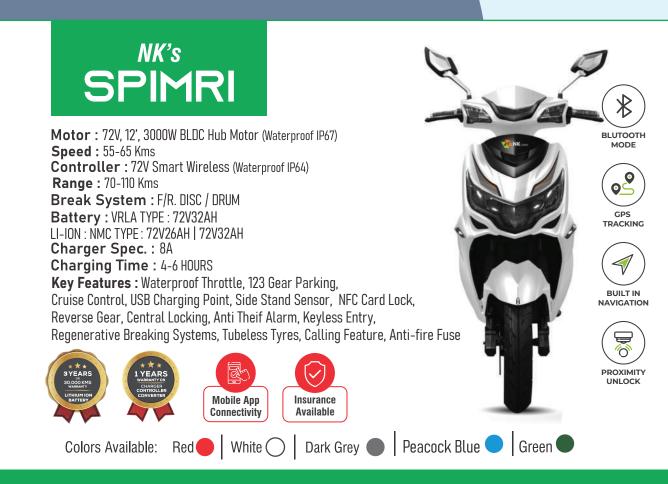

**Motor :** 12', BLDC Hub Motor (Waterproof IP67) **Speed:** 55-65 Kms **Controller :** Smart Wireless (Waterproof IP64) Range : 70-110 Kms Break System : F/R. DISC / DRUM Battery: VRLA TYPE : 72V32AH Li-ion : NMC Type, 72V32AH Charger Spec.: 3A / 5A / 6A / 8A Charging Time : 4-6 HOURS Key Features : Waterproof Throttle, 123 Gear Parking, Cruise Control, USB Charging Point, Side Stand Sensor, NFC Card Lock, Reverse Gear, Central Locking, Anti Theif Alarm, Keyless Entry, Regenerative Breaking Systems, Tubeless Tyres, Calling Feature, Anti-fire Fuse

Colors Available: Red 🛑 | White 🔵 | Black 🌑 | Chameleon 🔵

PROXIMITY

UNLOCK