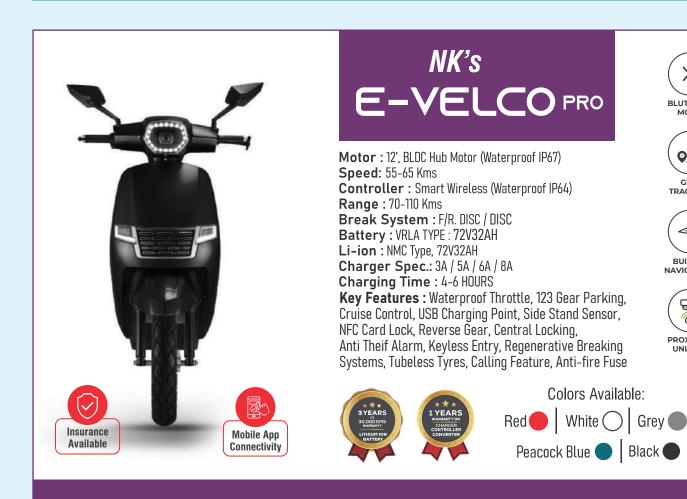

**Motor :** 12', BLDC Hub Motor (Waterproof IP67) **Speed:** 55-65 Kms **Controller :** Smart Wireless (Waterproof IP64) Range : 70-110 Kms Break System : F/R. DISC / DRUM Battery: VRLA TYPE : 72V32AH Li-ion : NMC Type, 72V32AH Charger Spec.: 3A / 5A / 6A / 8A Charging Time : 4-6 HOURS Key Features : Waterproof Throttle, 123 Gear Parking, Cruise Control, USB Charging Point, Side Stand Sensor, NFC Card Lock, Reverse Gear, Central Locking, Anti Theif Alarm, Keyless Entry, Regenerative Breaking Systems, Tubeless Tyres, Calling Feature, Anti-fire Fuse